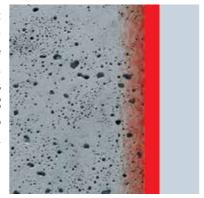

Application:

AQUAFIN®-IC (red)

is applied to the
concrete surface.

The active ingredients
of AQUAFIN®-IC
start to penetrate into
the capillary pores.

Inside the capillary pores the chemicals react with the free lime and moisture forming insoluble crystals. The mechanism moves further into the concrete, sealing the pores.

Result:

AQUAFIN®-IC is not only
a coating, it becomes an integral
part of the concrete!

The SCHOMBURG Group develops, produces and markets high quality building product systems for

- Construction waterproofing
- Construction restoration
- Tiles/natural stone installation
- Screed installation
- Civil engineering
- Surface protection
- Concrete technology