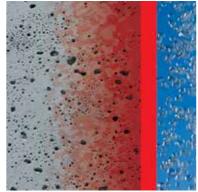

# The Chemistry of AQUAFIN®-IC

The pictures below illustrate the basic behavior of **AQUAFIN®-IC** on a concrete substrate:

Untreated concrete is a porous system, which is prone to water penetration.

The following photos illustrate the crack-sealing capabilities of **AQUAFIN®-IC** for static (non-moving) cracks:

Application:

AQUAFIN®-IC (red)

is applied to the
concrete surface.

The active ingredients
of AQUAFIN®-IC
start to penetrate into
the capillary pores.

Inside the capillary pores the chemicals react with the free lime and moisture forming insoluble crystals. The mechanism moves further into the concrete, sealing the pores.

Result:

AQUAFIN®-IC is not only
a coating, it becomes an integral
part of the concrete!

The SCHOMBURG Group develops, produces and markets high quality building product systems for

- Construction waterproofing
- Construction restoration
- Tiles/natural stone installation
- Screed installation
- Civil engineering
- Surface protection
- Concrete technology