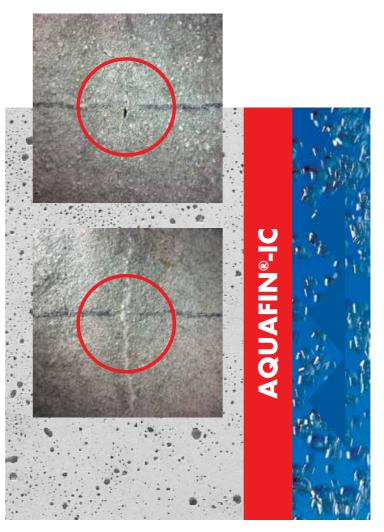

# The Chemistry of AQUAFIN®-IC

The pictures below illustrate the basic behavior of **AQUAFIN®-IC** on a concrete substrate:

Untreated concrete is a porous system, which is prone to water penetration.

The following photos illustrate the crack-sealing capabilities of **AQUAFIN®-IC** for static (non-moving) cracks:

Application:

AQUAFIN®-IC (red)

is applied to the
concrete surface.

The active ingredients
of AQUAFIN®-IC
start to penetrate into
the capillary pores.

Inside the capillary pores the chemicals react with the free lime and moisture forming insoluble crystals. The mechanism moves further into the concrete, sealing the pores.

Result:

AQUAFIN®-IC is not only
a coating, it becomes an integral
part of the concrete!

The SCHOMBURG Group develops, produces and markets high quality building product systems for

- Construction waterproofing
- Construction restoration
- Tiles/natural stone installation
- Screed installation
- Civil engineering
- Surface protection
- Concrete technology