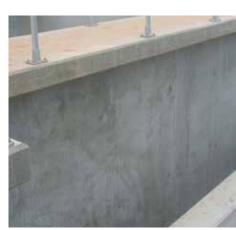

Due to its high resistance to hydrostatic pressure (tested up to 130 m [200 psi] positive and negative side), **AQUAFIN®-IC** is the perfect waterproofing material for large concrete structures such as water tanks, water catchment basins or wastewater treatment plants. Other typical applications are in parking structures, tunnels, elevator pits, manholes and waterproofing of below grade foundations and walls.

### Typical areas of application are:

- Potable water tanks
- Waste water treatment plants
- Tunnels
- Elevator pits
- Manholes
- Foundations
- Below grade waterproofing