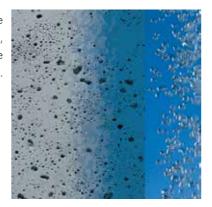

# The Chemistry of AQUAFIN®-IC

The pictures below illustrate the basic behavior of **AQUAFIN®-IC** on a concrete substrate:

Untreated concrete is a porous system, which is prone to water penetration.

The following photos illustrate the crack-sealing capabilities of **AQUAFIN®-IC** for static (non-moving) cracks:

Application:

AQUAFIN®-IC (red)

is applied to the
concrete surface.

The active ingredients
of AQUAFIN®-IC
start to penetrate into
the capillary pores.

Inside the capillary pores the chemicals react with the free lime and moisture forming insoluble crystals. The mechanism moves further into the concrete, sealing the pores.