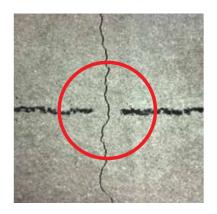

# The Chemistry of AQUAFIN®-IC

The pictures below illustrate the basic behavior of **AQUAFIN®-IC** on a concrete substrate:

Untreated concrete is a porous system, which is prone to water penetration.

The following photos illustrate the crack-sealing capabilities of **AQUAFIN®-IC** for static (non-moving) cracks:

## **Advantages:**

- Self healing (static cracks up to 0.4 mm)
- Waterproofing properties stay intact, even if the coating gets damaged
- Easy to apply
- Low consumption / economical
- Fast setting and hardening
- Minimal discoloration
- Permanent