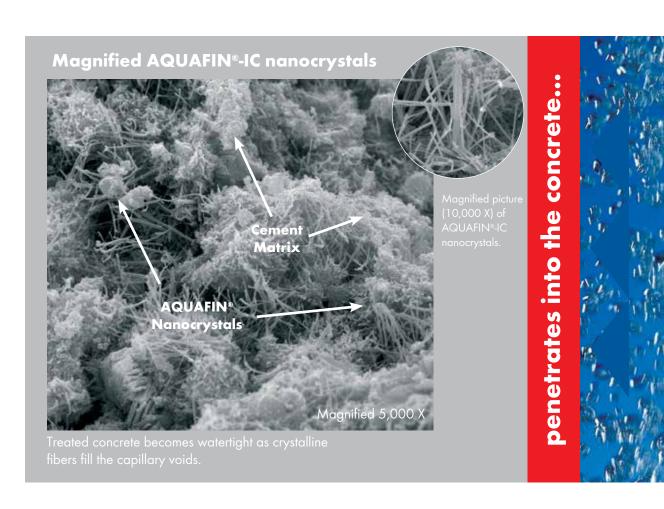

# The Chemistry of AQUAFIN®-IC

The pictures below illustrate the basic behavior of **AQUAFIN®-IC** on a concrete substrate:

Untreated concrete is a porous system, which is prone to water penetration.

The following photos illustrate the crack-sealing capabilities of **AQUAFIN®-IC** for static (non-moving) cracks:

Application:

AQUAFIN®-IC (red)

is applied to the
concrete surface.

The active ingredients
of AQUAFIN®-IC
start to penetrate into
the capillary pores.

Inside the capillary pores the chemicals react with the free lime and moisture forming insoluble crystals. The mechanism moves further into the concrete, sealing the pores.

Result:

AQUAFIN®-IC is not only
a coating, it becomes an integral
part of the concrete!

The SCHOMBURG Group develops, produces and markets high quality building product systems for

- Construction waterproofing
- Construction restoration
- Tiles/natural stone installation
- Screed installation
- Civil engineering
- Surface protection
- Concrete technology