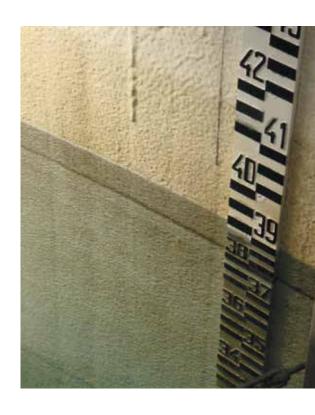

# The Chemistry of AQUAFIN®-IC

The pictures below illustrate the basic behavior of **AQUAFIN®-IC** on a concrete substrate:

Untreated concrete is a porous system, which is prone to water penetration.

The following photos illustrate the crack-sealing capabilities of **AQUAFIN®-IC** for static (non-moving) cracks:

Application:

AQUAFIN®-IC (red)

is applied to the
concrete surface.

The active ingredients
of AQUAFIN®-IC
start to penetrate into
the capillary pores.

Inside the capillary pores the chemicals react with the free lime and moisture forming insoluble crystals. The mechanism moves further into the concrete, sealing the pores.