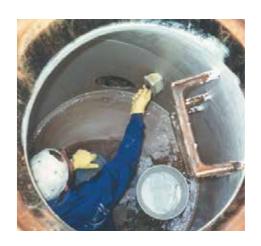

# **Application:**

**AQUAFIN®-IC** can be applied by brush or appropriate spray equipment. It may also be applied as a dry shake on fresh concrete slabs.

**AQUAFIN®-IC** is simply mixed with water with a slow moving drill. The working time is approximately 30 min. at +23 °C.