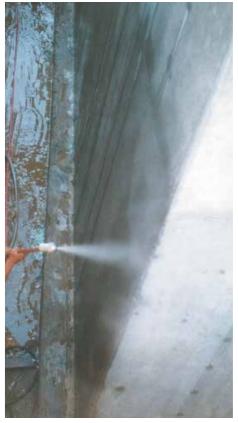

# The Chemistry of AQUAFIN®-IC

The pictures below illustrate the basic behavior of **AQUAFIN®-IC** on a concrete substrate:

Untreated concrete is a porous system, which is prone to water penetration.

The following photos illustrate the crack-sealing capabilities of **AQUAFIN®-IC** for static (non-moving) cracks:

Application:

AQUAFIN®-IC (red)

is applied to the
concrete surface.

The active ingredients
of AQUAFIN®-IC
start to penetrate into
the capillary pores.

Inside the capillary pores the chemicals react with the free lime and moisture forming insoluble crystals. The mechanism moves further into the concrete, sealing the pores.